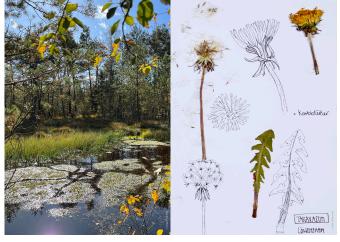

The excursions will take you to a natural moorland area with rare and endemic plant species, a forest research area with tree species from all over the world (including sequoia trees) and the highest Bavarian Alps with wild rivers and beautiful views.

- → versatile screen printing techniques
- → illustration and experimental drawing
- → collage techniques, stamp-scapes
- → experimental photography and film

In this course you will get to know the different workshops of the faculty so that you can gather a wide range of innovative imagery for later design projects.

## INTO THE WILD

Screen printing experiments and innovative design techniques. Excursions.

Sceen printing and exp. photography

Versatile screenprinting techniques

Soundscapes and photography

Excursions and found items