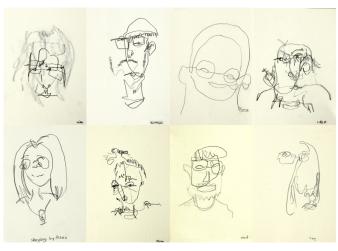

You will also learn about **innovative design techniques** – from collaborative drawing and book collage (e.g. paper cut-outs, stamping techniques) to photographic and film experiments.

The overarching theme is **Into the Wild** – whereby the wilderness is made directly tangible on several excursions. On these **field trips**, archives are created from natural materials that you can use directly in the various design techniques.

Photography and film

Drawing together