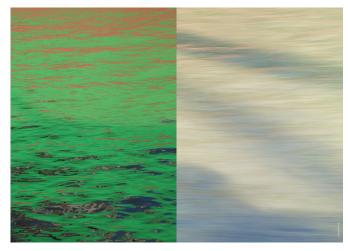

## Screen printing experiments and innovative design techniques

Sceen printing

Photography and film

This design workshop is all about experimenting freely with versatile possibilities of screen printing.

- → versatile screen printing techniques
- → illustration and experimental drawing
- → collage techniques, stamp-scapes
- → experimental photography and film

In this course you will get to know the different workshops of the faculty so that you can gather a wide range of innovative imagery for later design projects.

## INTO THE WILD

Screen printing experiments and innovative design techniques. Excursions.

Sceen printing and exp. photography

Versatile screenprinting techniques

Soundscapes and photography

Excursions and found items